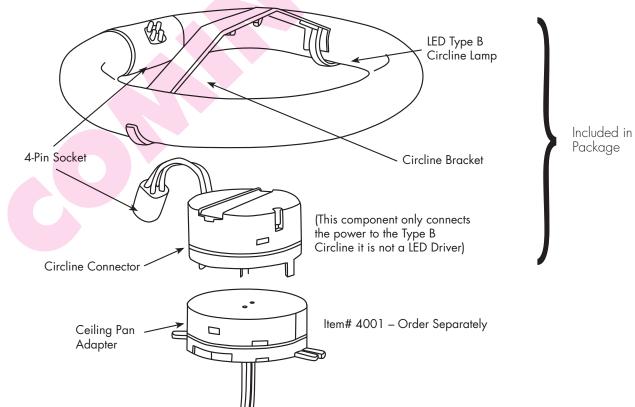

### Reasons to choose the LED Circline Lamps from TCP

- Energy-efficient LED technology provides cost savings over fluorescent technology
- 50,000 hour rated life means lower replacement Perfect for ceiling/surface mount circline fixtures and maintenance costs over the lifetime of the lamp
- Replace less often, ideal for hard to reach places
- LED alternative for old circline fluorescents

Suitable for use in totally enclosed fixtures